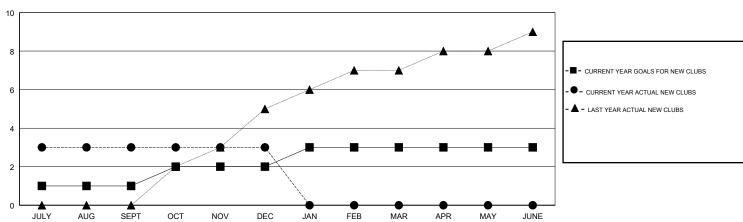

## GMT: N S SANKAR

| GMT: N S SANK | (AR           |             | LOCAT         | ATION INDIA                      |                           |                         | GMT CA                                             |  |
|---------------|---------------|-------------|---------------|----------------------------------|---------------------------|-------------------------|----------------------------------------------------|--|
|               | Club          | )S          |               | Members<br>RESULTS FOR 2017-2018 |                           |                         |                                                    |  |
|               | RESULTS FOR   | R 2017-2018 |               |                                  |                           |                         |                                                    |  |
| QUARTER       | NEW CLUB GOAL | NEW CLUBS   | DROPPED CLUBS | QUARTER                          | MEMBER GROWTH NET<br>GOAL | MEMBER GROWTH<br>ACTUAL | DROPPED<br>MEMBERS ACTUAL<br>(including transfers) |  |
| JULY/AUG/SEPT | 1             | 3           | 2             | JULY/AUG/SEPT                    | 150                       | 146                     | 170                                                |  |
| OCT/NOV/DEC   | 1             | 0           | 2             | OCT/NOV/DEC                      | 100                       | 63                      | 53                                                 |  |
| JAN/FEB/MAR   | 1             | 0           | 0             | JAN/FEB/MAR                      | 75                        | 0                       | 0                                                  |  |
| APR/MAY/JUNE  | 0             | 0           | 0             | APR/MAY/JUNE                     | 0                         | 0                       | 0                                                  |  |

GOALS AND ACTUAL NEW CLUBS CUMULATIVE

| DROPPED CLUBS: 4 |     | 35 CLUBS OF 63 ADDED 1 OR MORE<br>NEW MEMBERS | <u>GENDER DISTF</u><br>MALE<br>FEMALE  | RIBUTION<br>1,617 (73.57%)<br>581 (26.43%) |       |
|------------------|-----|-----------------------------------------------|----------------------------------------|--------------------------------------------|-------|
| DROPPED MEMBERS  |     |                                               | Women Percentage Fiscal Year Goal: 25% |                                            |       |
| DECEASED         | 1   |                                               | TOTAL FAMILY UNIT MEMBERS              |                                            | 1,420 |
| CLUB CANCELLED   | 59  | CLICK HERE FOR CUMULATIVE<br>MEMBERSHIP DATA  |                                        |                                            |       |
| OTHER            | 163 |                                               | FAMILY MEMBERS PAYING HALF<br>DUES     |                                            | 928   |
| TOTAL            | 223 |                                               |                                        |                                            |       |