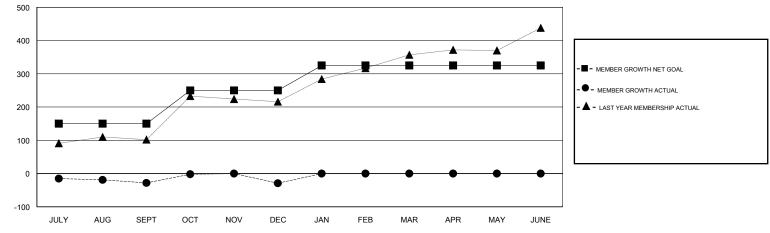

## GMT: N S SANKAR

| GMT: N S SANK | (AR           |             | LOCAT         | ATION INDIA                      |                           |                         | GMT CA                                             |  |
|---------------|---------------|-------------|---------------|----------------------------------|---------------------------|-------------------------|----------------------------------------------------|--|
|               | Club          | )S          |               | Members<br>RESULTS FOR 2017-2018 |                           |                         |                                                    |  |
|               | RESULTS FOR   | R 2017-2018 |               |                                  |                           |                         |                                                    |  |
| QUARTER       | NEW CLUB GOAL | NEW CLUBS   | DROPPED CLUBS | QUARTER                          | MEMBER GROWTH NET<br>GOAL | MEMBER GROWTH<br>ACTUAL | DROPPED<br>MEMBERS ACTUAL<br>(including transfers) |  |
| JULY/AUG/SEPT | 1             | 3           | 2             | JULY/AUG/SEPT                    | 150                       | 146                     | 170                                                |  |
| OCT/NOV/DEC   | 1             | 0           | 2             | OCT/NOV/DEC                      | 100                       | 63                      | 53                                                 |  |
| JAN/FEB/MAR   | 1             | 0           | 0             | JAN/FEB/MAR                      | 75                        | 0                       | 0                                                  |  |
| APR/MAY/JUNE  | 0             | 0           | 0             | APR/MAY/JUNE                     | 0                         | 0                       | 0                                                  |  |